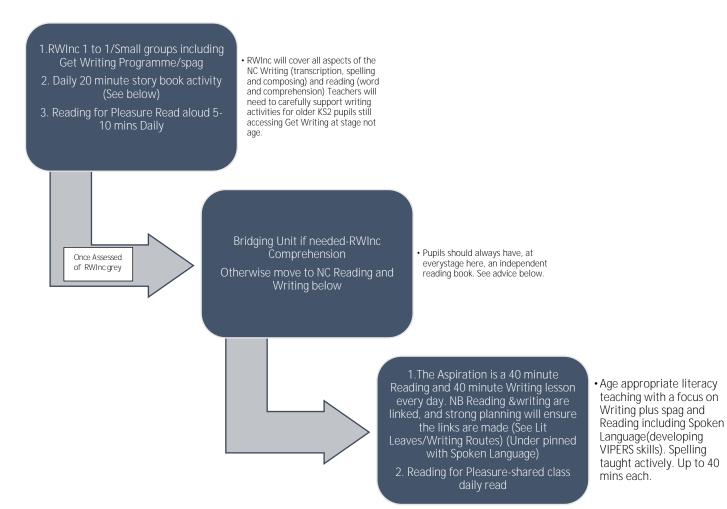

|                           |                         |
|                                                    |                                         |                              |                           |                         |
|                                                    |                                         |                              |                           |                         |
|                                                    |                                         |                              |                           |                         |
|                                                    |                                         |                              |                           |                         |



## Secondary English Curriculum

Key Stage 4

Assessment in English Baselining;